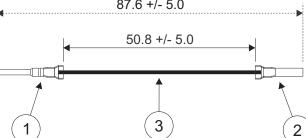

|   | 1                                | :                  | 2                           | 3                         | 4 | +            | 5               |                                                     | 6                  | 7                  | 8                  |   |
|---|----------------------------------|--------------------|-----------------------------|---------------------------|---|--------------|-----------------|-----------------------------------------------------|--------------------|--------------------|--------------------|---|
|   | Item No.                         | Part No.           |                             | Description               |   |              |                 | APPLICABLE HOUSINGS                                 |                    |                    |                    |   |
|   | 1 SZM-41T-P0.7<br>2 SZF-41T-P0.7 |                    |                             | ZL Male Connector Contact |   |              |                 | FOR PIN CONTACT<br>NO. OF CIRCUITS HOUSING PART NO. |                    | FOR SOCKET CONTACT |                    |   |
| A |                                  |                    | ZL Female Connector Contact |                           |   |              | NO. OF CIRCUITS | ZLR-02V                                             | 2 2                | ZLP-02V            | A                  |   |
| ~ | 2                                |                    |                             |                           |   | _            |                 | 4                                                   | ZLR-04V<br>ZLR-06V | 4                  | ZLP-04V<br>ZLP-06V | - |
|   | 3                                | UL1015, 16 AWG     |                             | Black                     |   |              |                 | 8                                                   | ZLR-08V            | 8                  | ZLP-08V<br>ZLP-08V |   |
|   | Electrical Specifications        |                    |                             |                           |   |              | 12              | ZLR-12V                                             | 12                 | ZLP-12V            | ]                  |   |
|   | Current: 10A AC                  | Current: 10A AC/DC |                             |                           |   |              |                 | 16                                                  | ZLR-16V            | 16                 | ZLP-16V            |   |
|   | Voltage: 300V AC/DC              |                    |                             |                           |   |              |                 |                                                     |                    |                    |                    |   |
|   |                                  |                    |                             |                           |   |              |                 |                                                     |                    |                    |                    |   |
| В |                                  |                    |                             | i,                        |   | 87.6 +/- 5.0 |                 | i                                                   |                    |                    |                    | В |